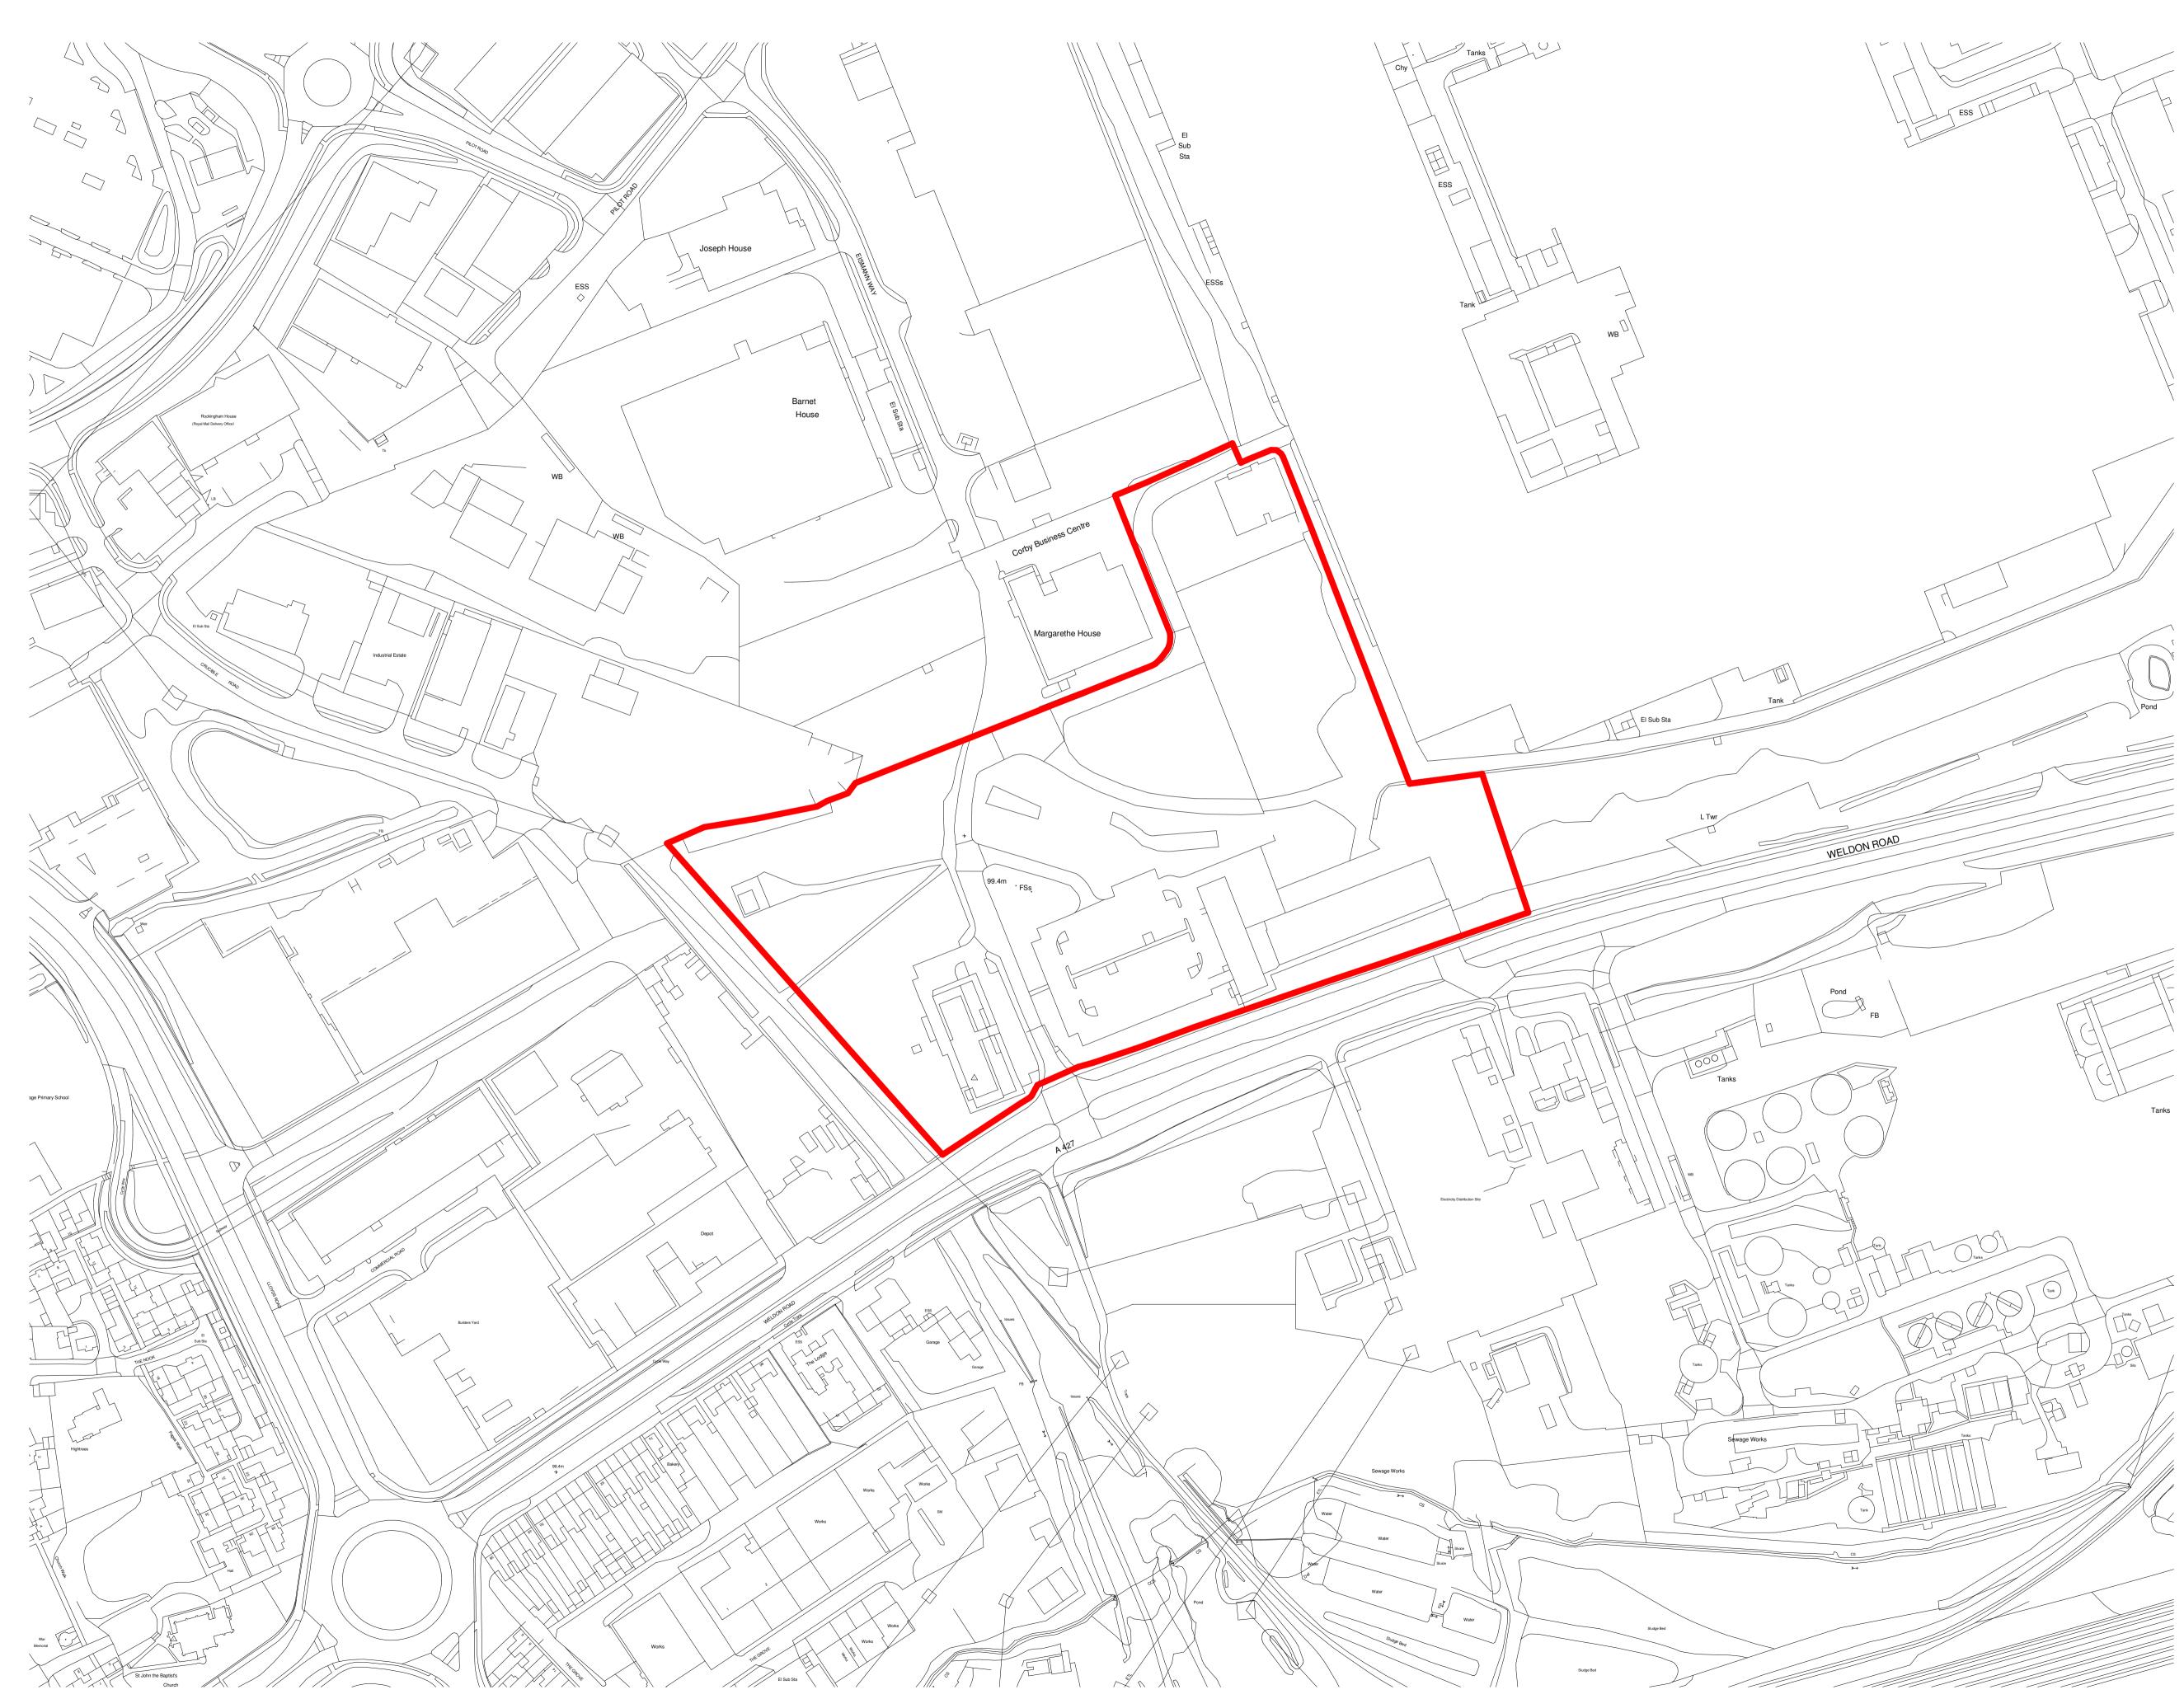

CLIENT

Barmach Limited

PROJECT Weldon Road, Corby

TITLE Existing Site Location Plan

DRAWING STATUS OUTLINE PLANNING

drawn SH

\_\_\_\_\_

SCALE 1:1500@A1